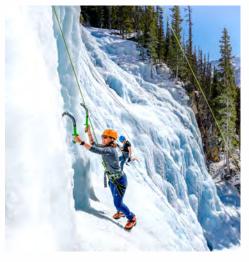

## **ITINERARY 6**

Choose one of the following:

All-day: Helicopter tour followed by snowshoeing or frozen lake with bubbles

All-day: Dog sledding experience All-day: Ice climb on frozen waterfalls